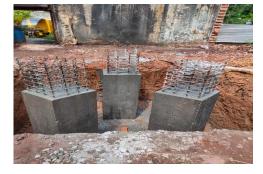

## PAST PROJECTS:

From Luxury to budget we have decided the limit, apart from sky is the limit.

- We take all Guarantee that your next project will be again with us.
- Projects Completed in Each Sector:
  - 20 MTPD Dairy Plant with 110 feet height for 98000 Square Feet Floor Area. [EPC Contract] in 14 Month at Sehore, M.P.
  - Rotogravure Packaging Plant in 3.5 Acre Land [EPC Contract] in 10 Month at Sehore, M.P
  - 500 KLD Effluent Treatment Plant [EPC Contract] in 06 Month at Sehore, M.P.
  - 50 TPH Boiler structure with 110 feet height Steel chimney [EPC Contract] in 04 Month at Sehore, M.P.
  - > Construction of Law College at Nawada, Bihar.
  - > Construction of Jharkhand Teacher Training College at Koderma, Jharkhand.
  - Project Management Consultancy in Koderma-Giridih Broad Gauge Railway Line, Jharkhand.
  - Structure Health Monitoring for Military Engineering Services and Nagar Nigam Hoshangabad, M.P.
  - Detailed Project Report for Nagar Parishad Building, Auditorium, Cricket stadium, Recreational Park at M.P and Jharkhand for UADD and UDHD.
  - Residential and Commercial structures at Jharkhand, U.P, Bihar, M.P, Karnataka, Delhi.
  - > Construction of Sanitation Office, Nagar Palika Parishad, UADD, Sehore.
  - > Supervision & Quality Control, PMC, Sidhi, PWD-PIU, M.P.
  - > Soil Testing of Bhanpur Dump yard, Sainik school Telaiya, and for private sectors.