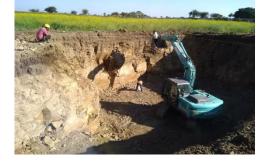

## PAST PROJECTS:

From Luxury to budget we have decided the limit, apart from sky is the limit.

- We take all Guarantee that your next project will be again with us.
- Projects Completed in Each Sector:
  - 20 MTPD Dairy Plant with 110 feet height for 98000 Square Feet Floor Area. [EPC Contract] in 14 Month at Sehore, M.P.
  - Rotogravure Packaging Plant in 3.5 Acre Land [EPC Contract] in 10 Month at Sehore, M.P
  - 500 KLD Effluent Treatment Plant [EPC Contract] in 06 Month at Sehore, M.P.
  - 50 TPH Boiler structure with 110 feet height Steel chimney [EPC Contract] in 04 Month at Sehore, M.P.
  - > Construction of Law College at Nawada, Bihar.
  - > Construction of Jharkhand Teacher Training College at Koderma, Jharkhand.
  - Project Management Consultancy in Koderma-Giridih Broad Gauge Railway Line, Jharkhand.
  - Structure Health Monitoring for Military Engineering Services and Nagar Nigam Hoshangabad, M.P.
  - Detailed Project Report for Nagar Parishad Building, Auditorium, Cricket stadium, Recreational Park at M.P and Jharkhand for UADD and UDHD.
  - Residential and Commercial structures at Jharkhand, U.P, Bihar, M.P, Karnataka, Delhi.
  - > Construction of Sanitation Office, Nagar Palika Parishad, UADD, Sehore.
  - > Supervision & Quality Control, PMC, Sidhi, PWD-PIU, M.P.
  - > Soil Testing of Bhanpur Dump yard, Sainik school Telaiya, and for private sectors.