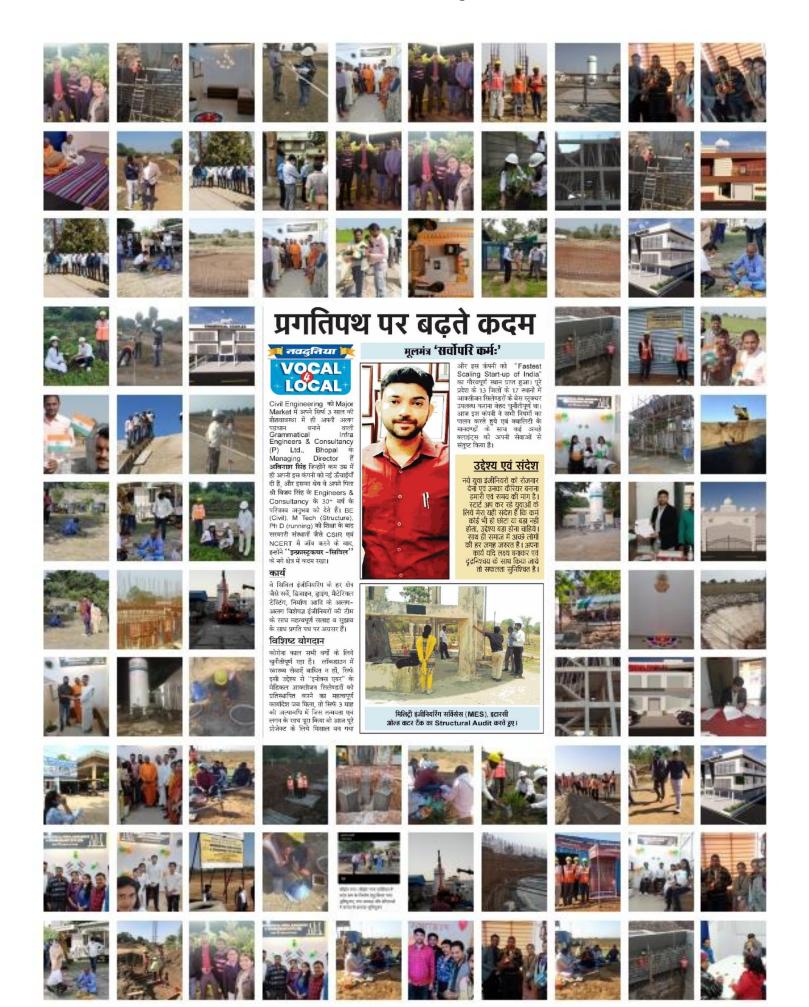

## PAST PROJECTS:

From Luxury to budget we have decided the limit, apart from sky is the limit.

- We take all Guarantee that your next project will be again with us.
- Projects Completed in Each Sector:
  - 20 MTPD Dairy Plant with 110 feet height for 98000 Square Feet Floor Area. [EPC Contract] in 14 Month at Sehore, M.P.
  - Rotogravure Packaging Plant in 3.5 Acre Land [EPC Contract] in 10 Month at Sehore, M.P
  - 500 KLD Effluent Treatment Plant [EPC Contract] in 06 Month at Sehore, M.P.
  - 50 TPH Boiler structure with 110 feet height Steel chimney [EPC Contract] in 04 Month at Sehore, M.P.
  - > Construction of Law College at Nawada, Bihar.
  - > Construction of Jharkhand Teacher Training College at Koderma, Jharkhand.
  - Project Management Consultancy in Koderma-Giridih Broad Gauge Railway Line, Jharkhand.
  - Structure Health Monitoring for Military Engineering Services and Nagar Nigam Hoshangabad, M.P.
  - Detailed Project Report for Nagar Parishad Building, Auditorium, Cricket stadium, Recreational Park at M.P and Jharkhand for UADD and UDHD.
  - Residential and Commercial structures at Jharkhand, U.P, Bihar, M.P, Karnataka, Delhi.
  - > Construction of Sanitation Office, Nagar Palika Parishad, UADD, Sehore.
  - > Supervision & Quality Control, PMC, Sidhi, PWD-PIU, M.P.
  - > Soil Testing of Bhanpur Dump yard, Sainik school Telaiya, and for private sectors.

And the count is more in each sector....

D U S т R L Α L Ρ U В L L С С 0

N S

U

L T A

Ν

C Y

l N

### Recent Wanderings

We understand that the journey of an investor is filled with stumbling blocks and challenges. To ease your construction experience, we are eager to assist you through a system with ease.