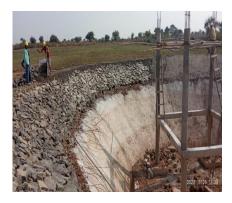

## PAST PROJECTS:

From Luxury to budget we have decided the limit, apart from sky is the limit.

- We take all Guarantee that your next project will be again with us.
- Projects Completed in Each Sector:
  - 20 MTPD Dairy Plant with 110 feet height for 98000 Square Feet Floor Area. [EPC Contract] in 14 Month at Sehore, M.P.
  - Rotogravure Packaging Plant in 3.5 Acre Land [EPC Contract] in 10 Month at Sehore, M.P
  - 500 KLD Effluent Treatment Plant [EPC Contract] in 06 Month at Sehore, M.P.
  - 50 TPH Boiler structure with 110 feet height Steel chimney [EPC Contract] in 04 Month at Sehore, M.P.
  - > Construction of Law College at Nawada, Bihar.
  - > Construction of Jharkhand Teacher Training College at Koderma, Jharkhand.
  - Project Management Consultancy in Koderma-Giridih Broad Gauge Railway Line, Jharkhand.
  - Structure Health Monitoring for Military Engineering Services and Nagar Nigam Hoshangabad, M.P.
  - Detailed Project Report for Nagar Parishad Building, Auditorium, Cricket stadium, Recreational Park at M.P and Jharkhand for UADD and UDHD.
  - Residential and Commercial structures at Jharkhand, U.P, Bihar, M.P, Karnataka, Delhi.
  - > Construction of Sanitation Office, Nagar Palika Parishad, UADD, Sehore.
  - > Supervision & Quality Control, PMC, Sidhi, PWD-PIU, M.P.
  - > Soil Testing of Bhanpur Dump yard, Sainik school Telaiya, and for private sectors.